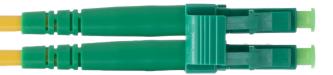

# Beyondtech PureGigabit ™ Fiber Patch Cables

BTPLCALCA-0DC-XMXP

Beyondtech's high-quality LC to LC APC Fiber Patch Cable 9/125µm OS1 Singlemode fiber is specially designed Ethernet, Fiber Channel, Gigabit Ethernet Speeds, data center, premises, LAN, SAN, 10GBASE-L (1310 nm), 10GBASE-E (1550 nm), 1000BASE-LX (1300 nm) and Asynchronous Transfer Mode (ATM) applications. It supports video, data and voice services.

## **SPECIFICATIONS**

Color Code: Yellow

**Bend Radius:** Minimum / 5cm

Cable Jacket: 3.0mm LZSH

Operating Temperature: -4° to 158° F (-20° to +70° C)

**Core:** OS1 9/125µm

Standard Zip Cord Duplex

**Termination:**Connector A (LC) / Connector B (LC)

Connector type A: LC Connector type B: LC

Color: Yellow Core: OS1 9/125µm