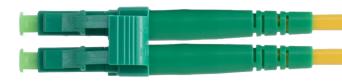

# Beyondtech PureGigabit ™ Fiber Patch Cables

BTPLCALCA-0DC-XMXP

Beyondtech's high-quality LC to LC APC Fiber Patch Cable 9/125µm OS1 Singlemode fiber is specially designed Ethernet, Fiber Channel, Gigabit Ethernet Speeds, data center, premises, LAN, SAN, 10GBASE-L (1310 nm), 10GBASE-E (1550 nm), 1000BASE-LX (1300 nm) and Asynchronous Transfer Mode (ATM) applications. It supports video, data and voice services.

## **SPECIFICATIONS**

Color Code: Yellow

**Bend Radius:** Minimum / 5cm

Cable Jacket: 3.0mm LZSH

Operating Temperature: -4° to 158° F (-20° to +70° C)

**Core:** OS1 9/125µm

Standard Zip Cord Duplex

**Termination:**Connector A (LC) / Connector B (LC)

Connector type A: LC Connector type B: LC

Color: Yellow Core: OS1 9/125µm