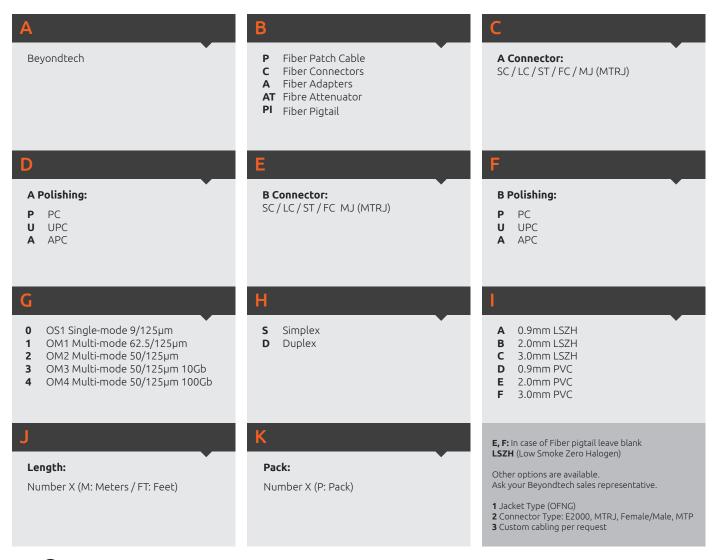

Features:

Connectors feature dust caps on the tips for protection. LC and LC duplex assemblies are attached with easy-removable clips.

Example: BTPLCULCU0DC1M1P = Beyondtech | Patch Cables | LC | UPC | to LC | UPC | OS1 | Duplex | 3.0mm PVC | 1Meter | 1 Pack