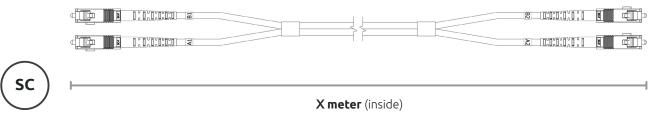

#### **SPECIFICATIONS**

Color Code: Aqua

**Bend Radius:** Minimum / 5cm

Cable Jacket: 3.0mm LZSH

Operating Temperature: -4° to 158° F (-20° to +70° C)

**Core:** OM3 50/125µm

Standard Zip Cord Duplex

**Termination:**Connector A (SC) / Connector B (SC)

OI

**SKU:** BTPSCUSCU-3DC-XMXP

Name: SC to SC Multimode Fibre Patch Cord Duplex - XM - UPC - 50/125 OM3 10Gb Aqua (LSZH) - Beyondtech Optical - PureOptics Cable

Series Cable Jacket: 3.0mm LZSH

Length (ft.): X Length (m): X Connector type A: SC Connector type B: SC