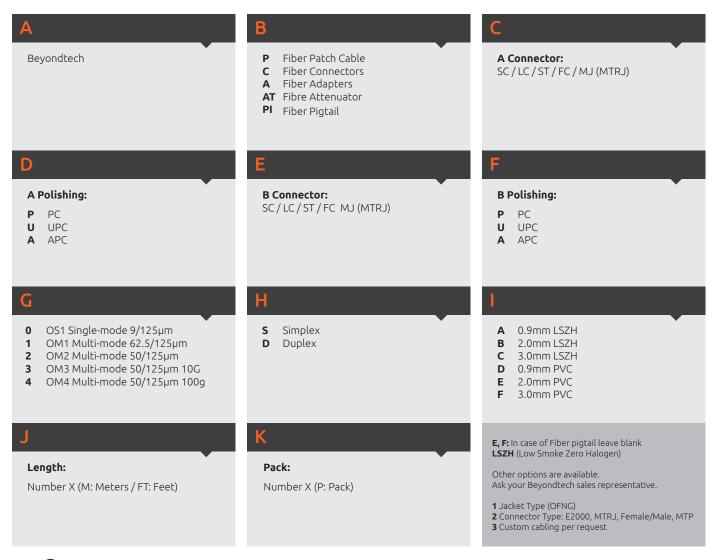

## Features:

Connectors feature dust caps on the tips for protection. SC and SC duplex assemblies are attached with easy-removable clips.

Example: BTPLCULCU0DC1M1P = Beyondtech | Patch Cables | LC | UPC | to LC | UPC | OS1 | Duplex | 3.0mm PVC | 1Meter | 1 Pack