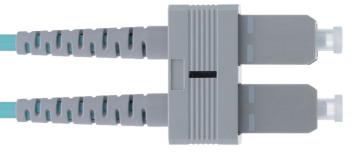

# Beyondtech PureGigabit ™ Fiber Patch Cables

BTPSCUSCU-3DC-XMXP

Beyondtech's high-quality SC to SC laser-optimized Fiber Patch Cable 50/125µm OM3 Multimode fiber is specially designed for fast Ethernet, Fiber Channel, Gigabit Ethernet Speeds, data center, premises, educational, LAN, SAN, commercial and Asynchronous Transfer Mode (ATM) applications. It supports video, data and voice services.

#### **SPECIFICATIONS**

Color Code: Aqua

**Bend Radius:** Minimum / 5cm

Cable Jacket: 3.0mm LZSH

Operating Temperature: -4° to 158° F (-20° to +70° C)

**Core:** OM3 50/125µm

Standard Zip Cord Duplex

**Termination:**Connector A (SC) / Connector B (SC)

OI

**SKU:** BTPSCUSCU-3DC-XMXP

Name: SC to SC Multimode Fibre Patch Cord Duplex - XM - UPC - 50/125 OM3 10Gb Aqua (LSZH) - Beyondtech Optical - PureOptics Cable

Series Cable Jacket: 3.0mm LZSH

Length (ft.): X Length (m): X Connector type A: SC Connector type B: SC